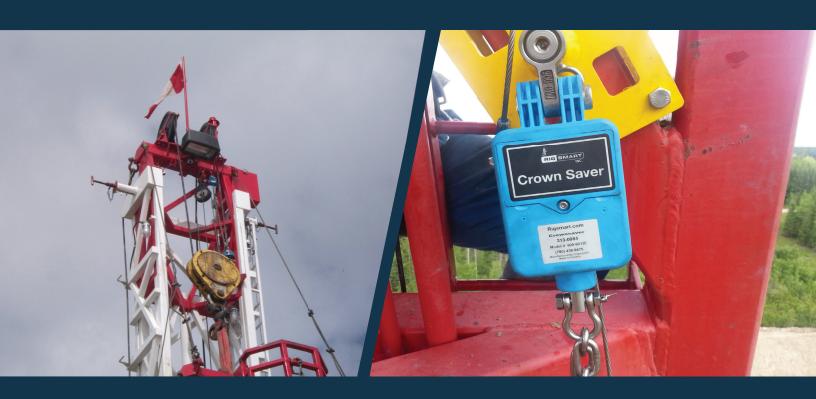

## RIGSMART CROWN SAVER

PROTECT YOUR CREWS AND EQUIPMENT

## RIGSMART CROWN SAVER

- Reliable crown protection installed where it counts at the crown
- Rugged wireless design means no cables on the derrick
- No need to calibrate, reset or reactivate the system on startup or after a 'slip and cut'
- Will apply the rig brakes or stop a hydraulic winch, depending on the rig type
- By-pass function allows for 30 seconds of deactivation for BHA assembly, pulling long rods, etc
- System runs constant health checks and is fail-safe in design
- Floor height can be changed quickly and easily
- Can be installed on any coring rig, service rig or drilling rig
- Meets all site requirements