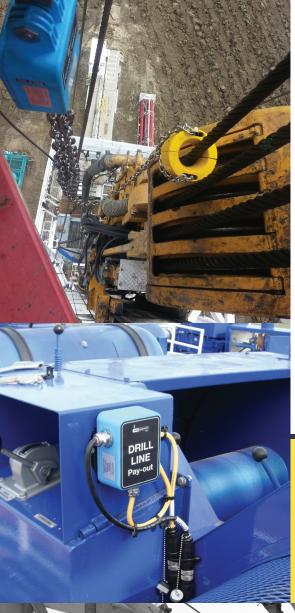

## RIGSMART CROWN SAVER

- Reliable crown protection installed where it counts at the crown
- Rugged wireless design means no cables on the derrick
- No need to calibrate, reset or reactivate the system on startup or after a 'slip and cut'
- Will apply the rig brakes or stop a hydraulic winch, depending on the rig type
- By-pass function allows for 30 seconds of deactivation for BHA assembly, pulling long rods, etc
- System runs constant health checks and is fail-safe in design
- Floor height can be changed quickly and easily
- Can be installed on any coring rig, service rig or drilling rig
- Meets all site requirements