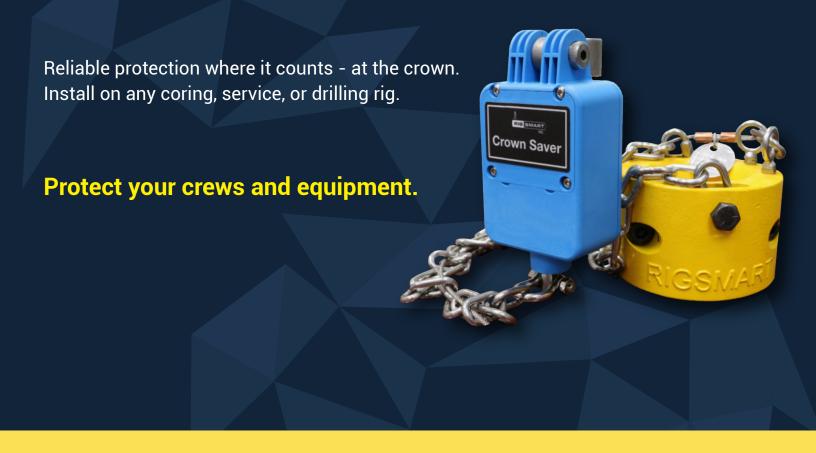

## CROWN SAVER

## RIGSMART CROWN SAVER

- Rugged wireless design means no cables on the derrick
- No need to calibrate, reset or reactivate the system on startup or after a 'slip and cut'
- Will apply the rig brakes or stop a hydraulic winch, depending on the rig type
- By-pass function allows for 30 seconds of deactivation for BHA assembly, pulling long rods, etc
- System runs constant health checks and is fail-safe in design
- Floor height can be changed quickly and easily
- Can be installed on any coring rig, service rig or drilling rig
- Meets all site requirements