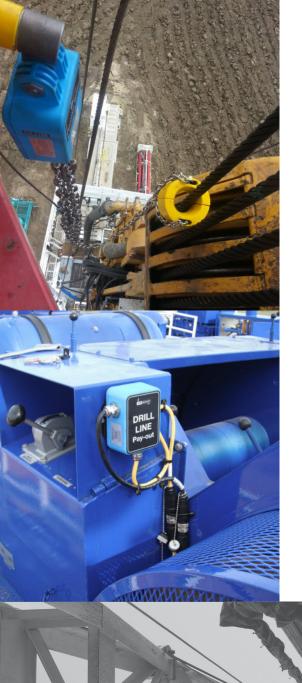

## RIGSMART CROWN SAVER

- Rugged wireless design means no cables on the derrick
- No need to calibrate, reset or reactivate the system on startup or after a 'slip and cut'
- Will apply the rig brakes or stop a hydraulic winch, depending on the rig type
- By-pass function allows for 30 seconds of deactivation for BHA assembly, pulling long rods, etc
- System runs constant health checks and is fail-safe in design
- Floor height can be changed quickly and easily
- Can be installed on any coring rig, service rig or drilling rig
- Meets all site requirements